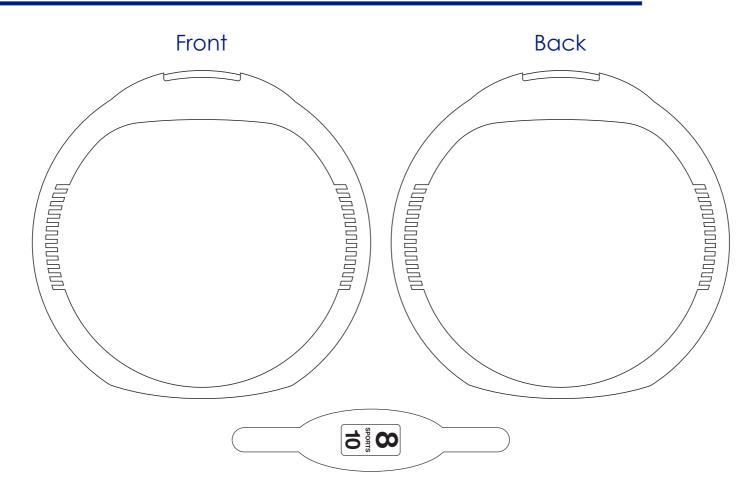

## **Approval Proof**

| Print Colours | Product Colour                                                             | Logo Size | Terms & Conditions                                                                                                                                                                                                                                                                                                                                                                                                                                                                                                                                                                                                                                                                                                          |
|---------------|----------------------------------------------------------------------------|-----------|-----------------------------------------------------------------------------------------------------------------------------------------------------------------------------------------------------------------------------------------------------------------------------------------------------------------------------------------------------------------------------------------------------------------------------------------------------------------------------------------------------------------------------------------------------------------------------------------------------------------------------------------------------------------------------------------------------------------------------|
| Text          | Text<br>190mm<br>Silicone Ion Sports Watch<br>Branding Method: Pad Printed |           | It is the clients responsibility to check the above artwork has been<br>produced correctly by our factory to suit the manufacturing process.<br>Whilst every effort has been made to copy the artwork provided, certain<br>pantones have a tolerance of -10% +10% colour variation.<br>Please note colours can vary from monitor so always check the pantone.<br>Any correction/amendments after Moulds/Screens have been created will<br>result in a new Mould/Screen being required and charged<br>By signing off acceptance you have agreed to proceed and such no<br>errors or omissions can be accepted or highlighted once the goods have<br>been delivered.<br>Please note small texts may fill and become illegible |